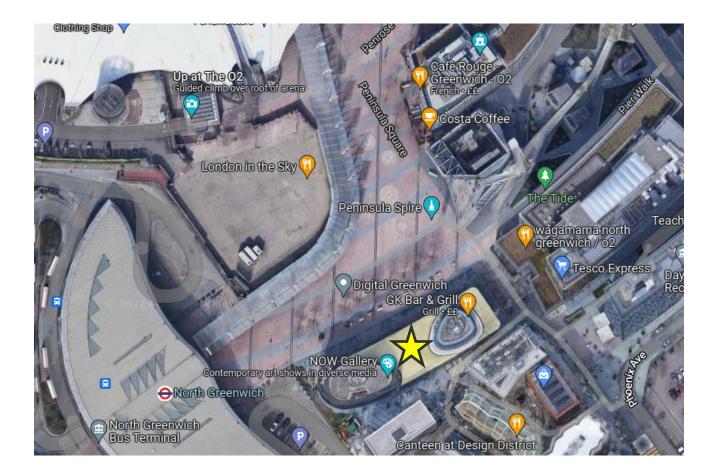

The concert will take place at the O2 Arena on Tuesday 17<sup>th</sup> January 2023. We will take the children to the O2 in the afternoon for the rehearsal and stay until the performance has finished. <u>Children will need to be collected by an adult at 9.00pm from the O2</u>. The pick-up point is shown as a star on the map below. It is an undercover area in between NOW gallery and Santo café and bar.