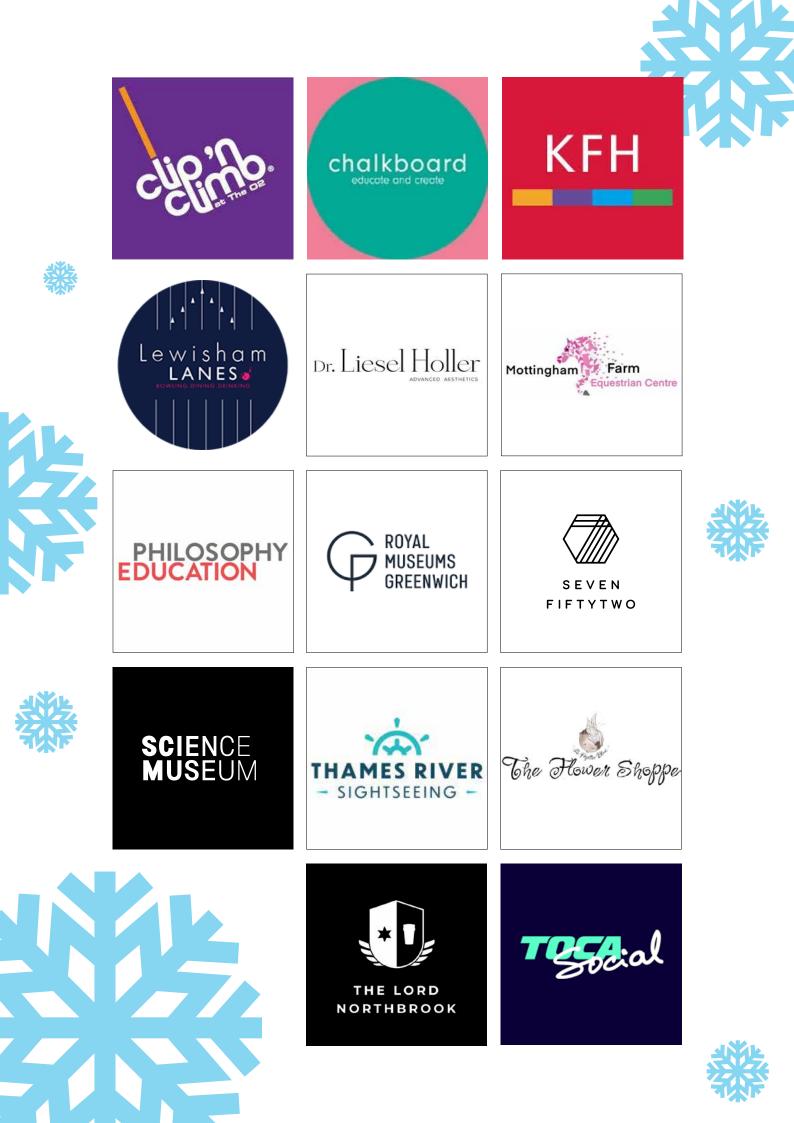

# Raffle

There will be a raffle held at 5:00PM with the following prizes available:

1. Hydrafacial Treatment worth £180 donated by Dr Lisel Holler Clinic

**2. 60 minute game session at Toca Social for 12 Players** donated by Toca Social The O2.

3. 4 tickets for Legoland Windsor Visit donated by PTA

#### 4. 4 annual passes to the Wonderlab at the Science Musuem

**5. £40 Amazon Voucher** donated by the management team at KFH Lee

6. x2 Clip 'n Climb at The O2 vouchers donated by Clip 'n Climb

7. £50 Bar tab Voucher for The Lord Northbrook Pub donated by The Lord Northbrook Pub

- 8. £50 Voucher for the Chalkboard Toyshop donated by the Chalkboard Toyshop
  - **9. £50 Restaurant Favourites Vouchers** donated by Philosophy Education

**10. Gift card worth £49.80 for a 2-day Family River Pass** donated by Thames River Sightseeing

11. Large Hamper donated by Parent Governor

12. 4 Complementary vouchers to see on Planetarium Show in the Royal Observatory donated by Royal Museums Greenwich

**13. Ihour ride voucher on a Saturday or Sunday** donated by the Mottingham Farm Equestrian Centre

14. Wreath worth £30 donated by the Flower Shoppe in Lee

15. 3 Vouchers for a free family game donated by Lewisham Lanes

16. 2025 Vegan Leather Diary donated by SevenFiftyTwo